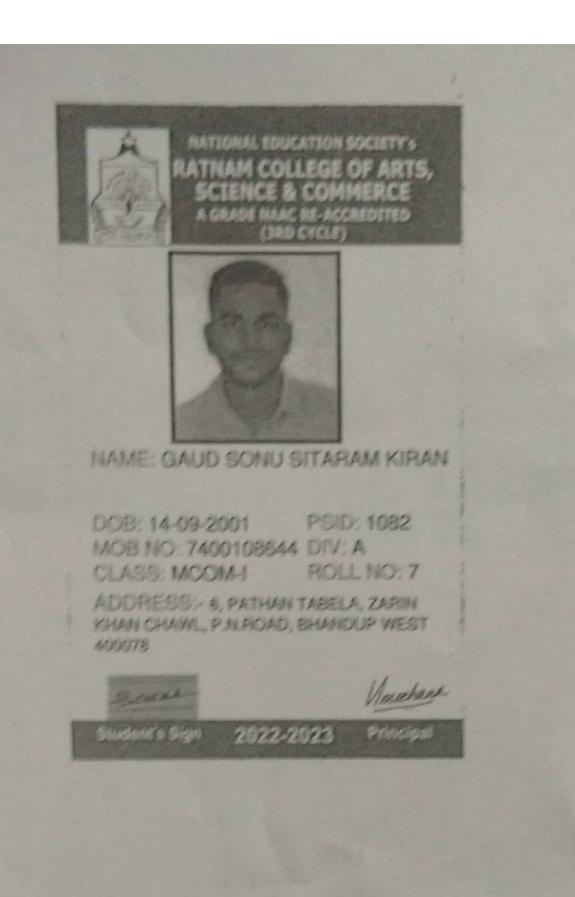

---------------------------------------------------|----------------------|
| In words : Ten Thousand Only                                |                      |
| Med : ENGLISH, Subject : 1, 2, 3, 4                         |                      |
|                                                             | 1                    |
| JPI Amount : 10000.00 Bank Info = Transaction ID :          |                      |
| JP1/223673213858/P2A/9820314956/SURAJ KUMAR YADAV, Date : 2 | 4/08/2022, Bank      |
| emarks Outstanding Fees : 8000                              | Nº SVII              |
|                                                             | RECEIVER'S SIGNATURE |
|                                                             |                      |

CS canned with CamScanner





Scanned with CamScanner





ICFAI Business School # 65, Nagarjuna Hills, Punjagutta, Hyderabad - 500082 Telangana State, India. Tel: +91-40-23440963 Website: www.ibsindia.org

March 11, 2022

| BLUE<br>DART: | 3 9 2 5 9 8 5 2 3 6 5      | DEST: BOM / HRM |
|---------------|----------------------------|-----------------|
| Appl          | ication No.: 400117        |                 |
| Mr Y          | ASH BOKADE                 |                 |
| H2BE          | B ROOM NO. 4 NEAR DEVI TEI | MPLE LAKE SIDE  |
| IIT C         | AMPUS, IIT POWAI           |                 |
| THAT          | NE 400076 MAHARASHTRA      |                 |
| Tel: 9        | 9769440884                 |                 |
|               |                            |                 |

| SELECTION PROCE