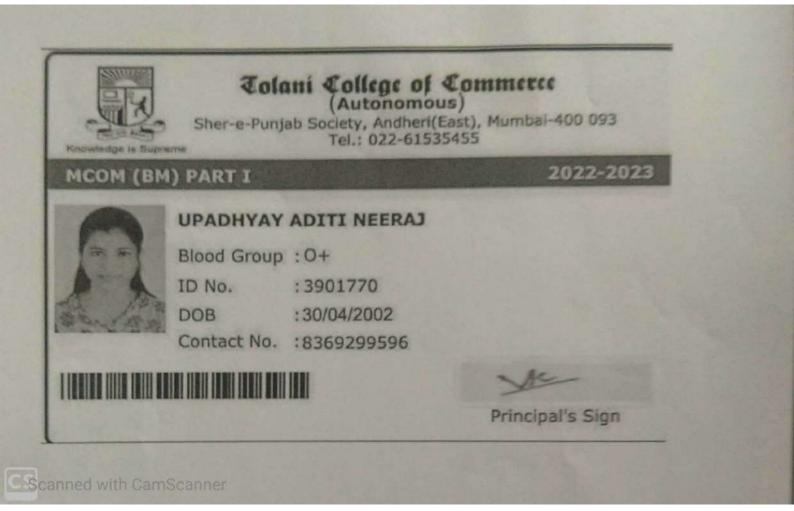

2022 |                      | 1-1-1-1-1-1-1-1-1-1-1-1-1-1-1-1-1-1-1-1- | Jan 12     | and the second    |                                                                                                                                                                                                                                                                                                                                                                                                                                                                                                                                                                                                                                                                                                     |            |





Smt. Durgades: Sharma Chantable Trust's

#### CHANDRABHAN SHARMA COLLEGE OF ARTS, SCIENCE AND COMMERCE Pewai Vilhar, Powal, Mumbai - 400 076

| ADM CE (ADMISSIO                                                                                                                                                                                  | IN RECEIPT)           |                                                                  |
|---------------------------------------------------------------------------------------------------------------------------------------------------------------------------------------------------|-----------------------|------------------------------------------------------------------|
| Rec. No.         C2/ADM CB/A/2022-2023/651           Class         M.COM (AD